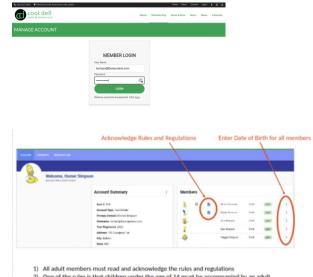

## 2.) Acknowledge the Rules and Regulations

This step has been tripping some people up during renewals. We require that adult members acknowledge the rules and regulations of the club. To do so, click/tap on the document icon next to your name in the "Members" section. This will open a summary of the rules and regulations and provide a link to the full document. Tap "Acknowledge" and then "Save" to proceed. Every rule is important, but the most important rule and the one that is broken the most is "**NO GLASS**" ... do not bring glass of any kind to the club.

#### 3.) Verify your contact information

Some of your members may not be listed. That's OK, we will get to that later in this process. Be sure that your mailing address is correct.

 An adult members must read and acknowledge the rules and regulations
One of the rules is that children under the age of 14 must be accompanied by an adult. Because of this, we require date of birth for all members