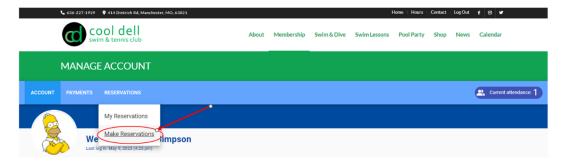

Once you are logged in, click on "Reservations" and then select "Make a Reservation"