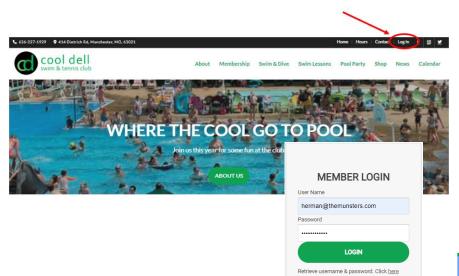

**Logging In**: Visit cooldell.com from a laptop, smart phone, or tablet and click on the **Log In** link at the top right of the page. If accessing from a mobile device, you may need to click the three lines to view the drop-down menu.

Log in using your contact email. If you have forgotten your password, use the password recovery tool available to establish a new one. If you no longer have access to the contact email address on record, contact membership@cooldell.com to have your login updated.