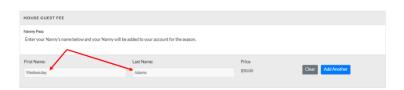

## **Adding a Nanny Pass**

Once logged in, choose the **Make a Payment** option under the **PAYMENTS** tab

In this system, Nannys are also called "House Guests". Enter the Nanny's name on the **HOUSE GUEST FEE** form and then click **NEXT** at the bottom of the page